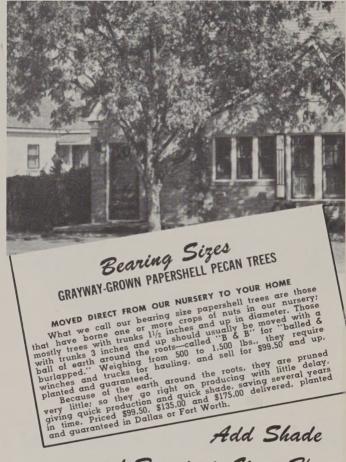

BEARING SIZES: Most of the following sizes have borne one or more crops of Papershell Pecans in the nursery fields. The larger sizes have borne five or six crops.

|       |                                     |           |                                                           |                 | Approx.<br>Height F                                                         |                                                                                            |
|-------|-------------------------------------|-----------|-----------------------------------------------------------|-----------------|-----------------------------------------------------------------------------|--------------------------------------------------------------------------------------------|
| 59 1  | 3/16                                | to        | 1                                                         | 7/16            | 8 to 9                                                                      | \$10.50                                                                                    |
| 99 1  | 7/16                                | to        | 1                                                         | 3/4             | 9 to 1                                                                      | 2 16.95                                                                                    |
| 99 1  | 3/4                                 | to        | 2                                                         |                 | 11 to 1                                                                     | 4 21.95                                                                                    |
| 199 2 | ,                                   | to        | 2                                                         | 1/4             | 12 to 1                                                                     | 5 28.95                                                                                    |
| 009 2 | 1/4                                 | to        | 2                                                         | 1/2             | 13 to 1                                                                     | 6 40.00                                                                                    |
|       | 159 1<br>1699 1<br>1699 1<br>1699 2 | (1<br>059 | (Inch.) 159 1 3/16 to 159 1 7/16 to 159 1 3/4 to 159 2 to | (Inches)<br>159 | 1 3/16 to 1 7/16<br>199 1 7/16 to 1 3/4<br>199 1 3/4 to 2<br>199 2 to 2 1/4 | (Inches)   Height F<br>  1 3/16 to 1 7/16   8 to 9<br>  1 7/16 to 1 3/4   9 to 1<br>  1 99 |

and Beauty to Your Home

NEW! We have a special size  $2\frac{1}{4}$ " -  $2\frac{1}{2}$ " trunk diameter about 13 to 16' high, transplanted and guaranteed in the Dallas - Ft. Worth area for only \$60.00 each B&B. These trees have borne at least 2 or 3 crops in our nursery.